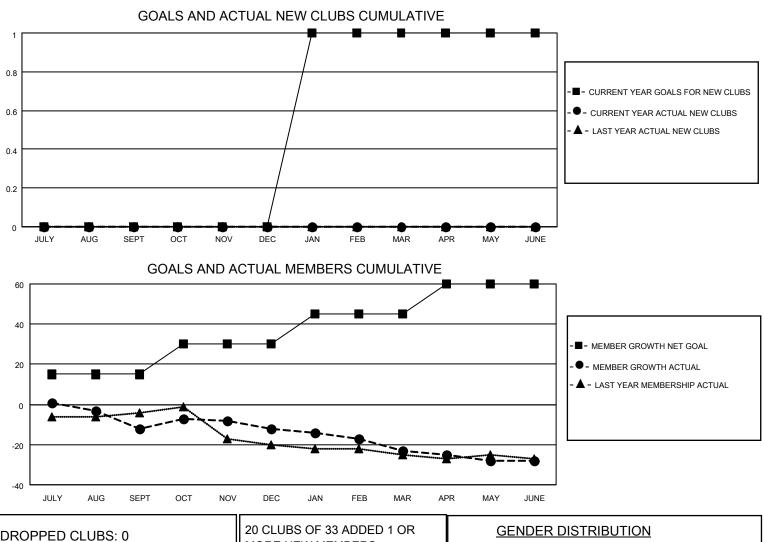

## LOCATION NEBRASKA

District 38 I

Results as of: 6/30/2023

| Clubs<br>RESULTS FOR 2022-2023 |   |   |   | Members<br>RESULTS FOR 2022-2023 |    |    |    |
|--------------------------------|---|---|---|----------------------------------|----|----|----|
|                                |   |   |   |                                  |    |    |    |
| JULY/AUG/SEPT                  | 0 | 0 | 0 | JULY/AUG/SEPT                    | 15 | 8  | 20 |
| OCT/NOV/DEC                    | 0 | 0 | 0 | OCT/NOV/DEC                      | 15 | 12 | 12 |
| JAN/FEB/MAR                    | 1 | 0 | 0 | JAN/FEB/MAR                      | 15 | 12 | 23 |
| APR/MAY/JUNE                   | 0 | 0 | 0 | APR/MAY/JUNE                     | 15 | 11 | 16 |

| DROPPED CLUBS: 0 |    | MORE NEW MEMBERS          | MALE<br>FEMALE                     | 525 (71.33%)<br>211 (28.67%) |
|------------------|----|---------------------------|------------------------------------|------------------------------|
| DROPPED MEMBERS  |    |                           | NON BINARY<br>PREFER NOT TO ANSWER | 0 (0.00%)                    |
| DECEASED         | 16 |                           |                                    |                              |
| CLUB CANCELLED   | 0  | CLICK HERE FOR CUMULATIVE | TOTAL FAMILY UNIT MEMBERS          | s 184                        |
| OTHER            | 55 | MEMBERSHIP DATA           |                                    |                              |
| TOTAL            | 71 |                           | FAMILY MEMBERS PAYING HA           | lf dues 93                   |